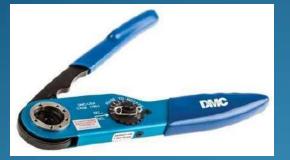

### **CRIMPING TOOLS**



### INSTALLING



### PIN GAGUE



### POSITIONER



### **TURRET HEAD**



### REMOVAL



### **GO/NO GO GAGES**



### CRIMP TOOL WITH DIE SET



### CONTACT RETENTION TEST TOOLS



### CABLE TIE REMOVAL TOOL



### .250" ONE-STEP BANDING TOOL



### RJ 45 CRIMPING TOOL

### LUG TERMINAL CRIMPING TOOL



### WIRE STRIP MASTER



LUG TERMINAL





#### GENERAL PURPOSE CRIMP TOOL

### **STRIPPER FIBER OPTIC PROGRIP 5-IN-1**



### **IDEAL WIRE STRIPPER, T-STRIPPER**



HACKSAW





### **CUTTER**



### MICRO WIRE CUTTER CUTTER



### DIAGONAL HEAD CUTTER



### TAPERED HEAD



### NEEDLE NOSE PLIER



### **TONGUE & GROOVE PUMP PLIER**



### CABLE CUTTER

### UTILITY KNIVES



### TWEEZEER

### ESD ERGONOMIC TWEEZE





**HEAT GUN** 





#### **SMART TWEEZERS**

#### **ELECTRIC SCREW