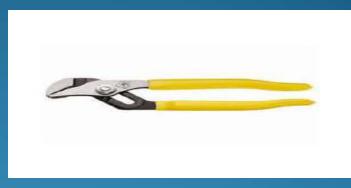

### **CRIMPING TOOLS**



### INSTALLING



### PIN GAGUE



### POSITIONER



### **TURRET HEAD**



### REMOVAL



### **GO/NO GO GAGES**



### CRIMP TOOL WITH DIE SET



### CONTACT RETENTION TEST TOOLS



### CABLE TIE REMOVAL TOOL



### .250" ONE-STEP BANDING TOOL



### RJ 45 CRIMPING TOOL

### LUG TERMINAL CRIMPING TOOL



### WIRE STRIP MASTER



LUG TERMINAL





#### GENERAL PURPOSE CRIMP TOOL

### **STRIPPER FIBER OPTIC PROGRIP 5-IN-1**



### **IDEAL WIRE STRIPPER, T-STRIPPER**



HACKSAW





### **CUTTER**



### MICRO WIRE CUTTER CUTTER



### DIAGONAL HEAD CUTTER



### TAPERED HEAD



### NEEDLE NOSE PLIER



### **TONGUE & GROOVE PUMP PLIER**



### CABLE CUTTER

### UTILITY KNIVES



### TWEEZEER

### ESD ERGONOMIC TWEEZE





**HEAT GUN** 





#### **SMART TWEEZERS**

#### **ELECTRIC SCREW DRIVER**





#### **SOLDER BAR**



**SOLDER WIRES** 



### MAGNIFIER

### HASTINGS TRIPLET MAGNIFIER









### **BENCH VISE**

#### TEST LEADS, PROBES & PLUGS

### MULTIMETER







# THANK YOU FOR THE SUPPORT WAITING FOR VALUABLE ENQUIRY