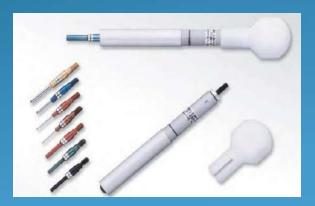

### **CRIMPING TOOLS**



### INSTALLING



### PIN GAGUE



### POSITIONER



### **TURRET HEAD**



### REMOVAL



### **GO/NO GO GAGES**



### CRIMP TOOL WITH DIE SET



### CONTACT RETENTION TEST TOOLS



### CABLE TIE REMOVAL TOOL



### .250" ONE-STEP BANDING TOOL



### RJ 45 CRIMPING TOOL

### LUG TERMINAL CRIMPING TOOL



### WIRE STRIP MASTER



LUG TERMINAL





#### GENERAL PURPOSE CRIMP TOOL

### **STRIPPER FIBER OPTIC PROGRIP 5-IN-1**



### **IDEAL WIRE STRIPPER, T-STRIPPER**



HACKSAW





### **CUTTER**



### MICRO WIRE CUTTER CUTTER



### DIAGONAL HEAD CUTTER



### TAPERED HEAD



### NEEDLE NOSE PLIER



### **TONGUE & GROOVE PUMP PLIER**



### CABLE CUTTER

### UTILITY KNIVES



### TWEEZEER

### ESD ERGONOMIC TWEEZE





**HEAT GUN** 





#### **SMART TWEEZERS**

#### **ELECTRIC SCREW DRIVER**





#### **SOLDER BAR**



**SOLDER WIRES** 



### MAGNIFIER

### HASTINGS TRIPLET MAGNIFIER









### **BENCH VISE**

#### TEST LEADS, PROBES & PLUGS

### MULTIMETER